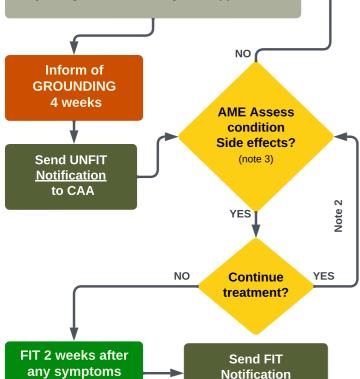

# MEDICAL GUIDANCE FLOWCHART Class: 1 2 3 LAPL CC

Medicine used for > 6 months?

#### **IMPORTANT**

to CAA

If dose increment then UNFIT for 5 days. FIT if no side effects (review by AME must be documented).

#### Treatment is continued for > 4 weeks and no side effect noted.

- · AME assess condition
- Visual acuity incl. fundoscopy
- · Review medical journal
- DCARA Weight loss form and limitation statement completed and signed (note 4)

## **Treatment** discontinued > 2 weeks?

**AME to issue Medical Certificate** without limitations (note 8)

NO

YES

- (2) The condition can be assesses with minimum 2 weeks intervals.
- (3) If medication discontinued before the first 4-weeks period. FIT notification can be issued after 2 week without any side effects.
- (4) USE ONLY DEDICATED CAA DK FORM
  - (5) According to Class. Note Class 3 will have SSL: Cannot work alone.
- (6) Copy of all medical records to AME / For Class 3 SSL wording must also include: Cannot work alone
- (7) According to Class referred/Consultation. For LAPL/CC send as FIT Notification.
- (8) If limitations has been issued due to other reasons, Do not remove. For Class 3 remove only "cannot work alone"